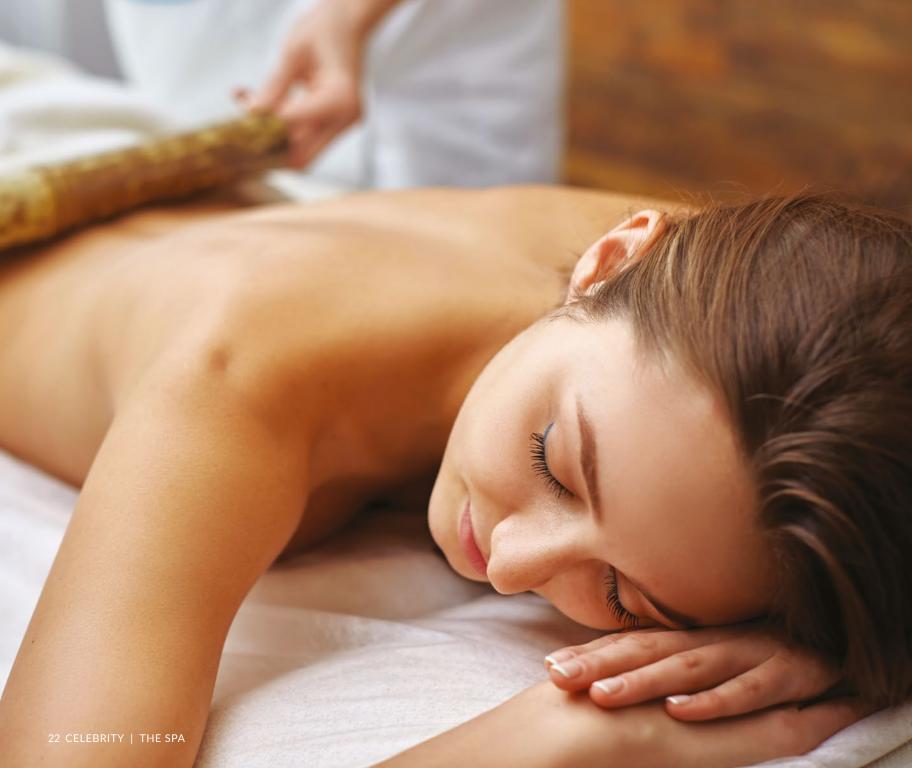

### Bamboo Massage

Imagine warm bamboo shoots and essential oils massaging the muscles into pure bliss. This gorgeously indulgent therapy will revive the senses in a new and innovative way, inspiring the most relaxed state. The therapist will use deep tissue techniques or gentle strokes to melt away the tension and soothe the muscles into sweet oblivion. 100 / 75 / 50 min