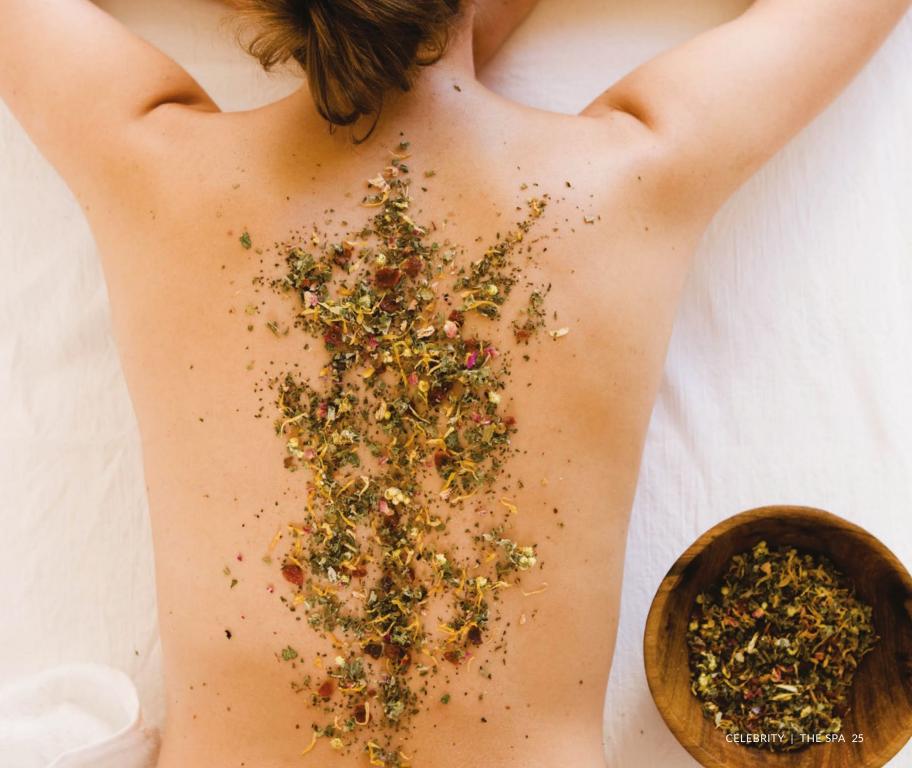

### Thousand Flower Detox Wrap

Enriched by Nordic peat packed with tree, flower and grass-rich nutrients, this treatment provides super skin health and powerful detoxification, helping stimulate the elimination process and restore equilibrium. Omega-rich Green Tea seed oil is massaged into the skin followed by the thousand flower earth wrap and the nourishing Green Tea balm — the superfoods of the skin, leaving you feeling completely reinvigorated and the body firing on all cylinders. Includes either a 25-minute back massage or 50-minute full-body massage.

### Aroma Spa Seaweed Massage

The power of aromatherapy is combined with the riches of the ocean in this deeply warming treatment. A heated mask containing a blend of essential oils is applied to the body before being cocooned in a wrap. The natural ingredients will detoxify, decongest and stimulate the body's systems. Includes either a 25-minute back massage or 50-minute full-body massage. 100 min / 75 min

### Intensely Cleansing Salt Scrub

Lime and Ginger or Frangipani

The extraordinary cleansing power of salt goes to work releasing toxins in this body polishing treatment. The fragranced salt will gently slough away dead skin cells, encouraging the regeneration of new cells and perfectly prepping the skin. It leaves a smooth and responsive canvas ready to absorb the deeply nourishing body oil. Delivers velvety soft, invigorated skin. Includes either a 25-minute back massage or 50-minute full-body massage. 75 / 50 min