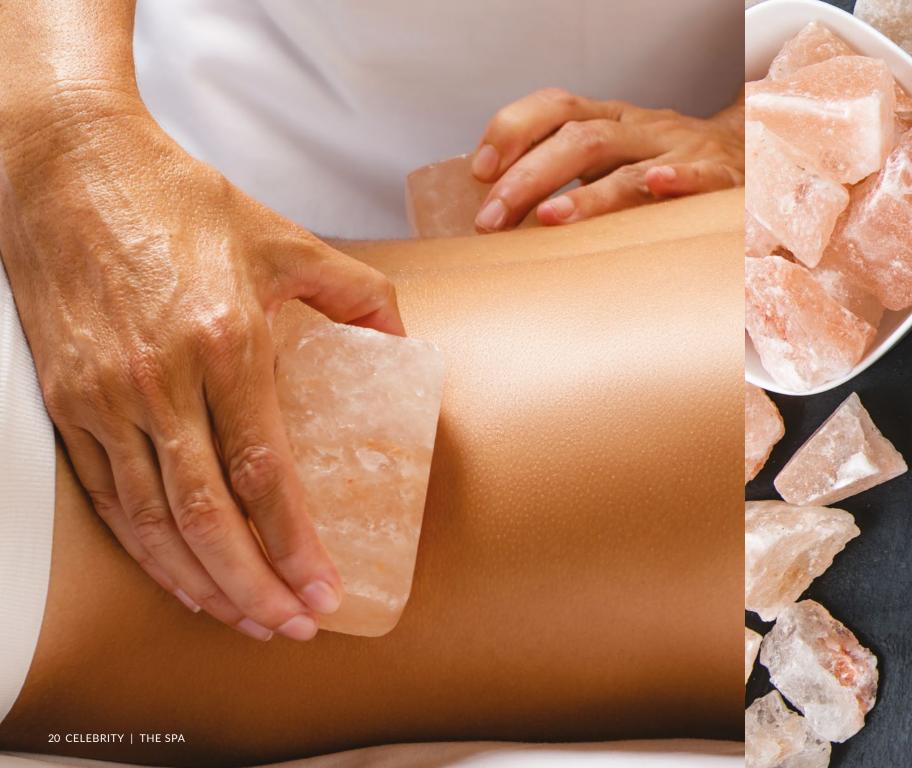

### Restorative Salt Stone Massage

Capturing the essence of sea, earth and air, this deeply restorative massage will leave you feeling energized, recharged and ready for the demands of modern life. Himalayan salt resonates with the Earth's frequency to improve mental alertness and overall wellbeing. Warm salt stones are bathed in personally selected aromatics to contour the body and diffuse negative energy, reduce stress, and alleviate muscle tension, completed by a re-energizing face and scalp massage for a truly uplifting experience.